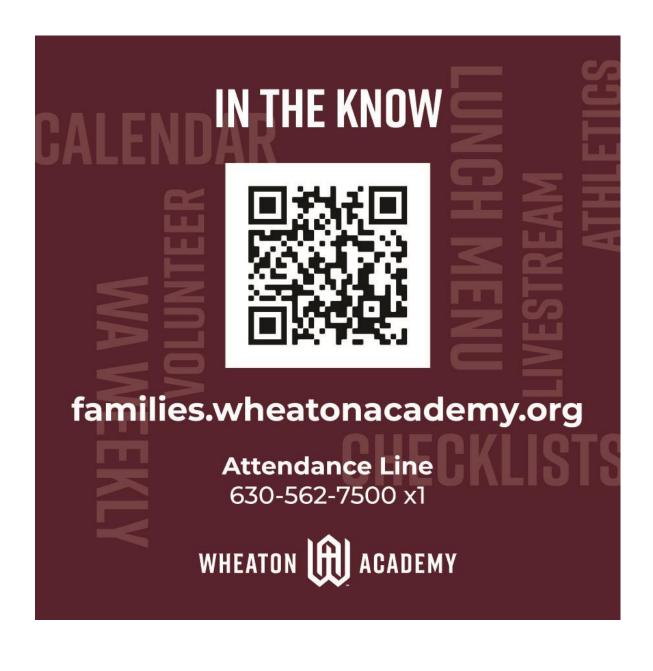

## A Website for You!

There are two ways to access the FAMILIES website:

- 1) Click "FAMILIES" in the menu at the top of the main Wheaton Academy website
- 2) Type this URL into your browser:

FAMILIES.wheatonacademy.org

Bookmark this page so you can find it again easily!