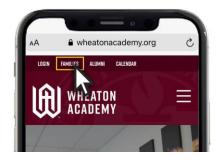

## A Website for You!

There are two ways to access the FAMILIES website:

- 1) Click "FAMILIES" in the menu at the top of the main Wheaton Academy website
- 2) Type this URL into your browser:

FAMILIES.wheatonacademy.org