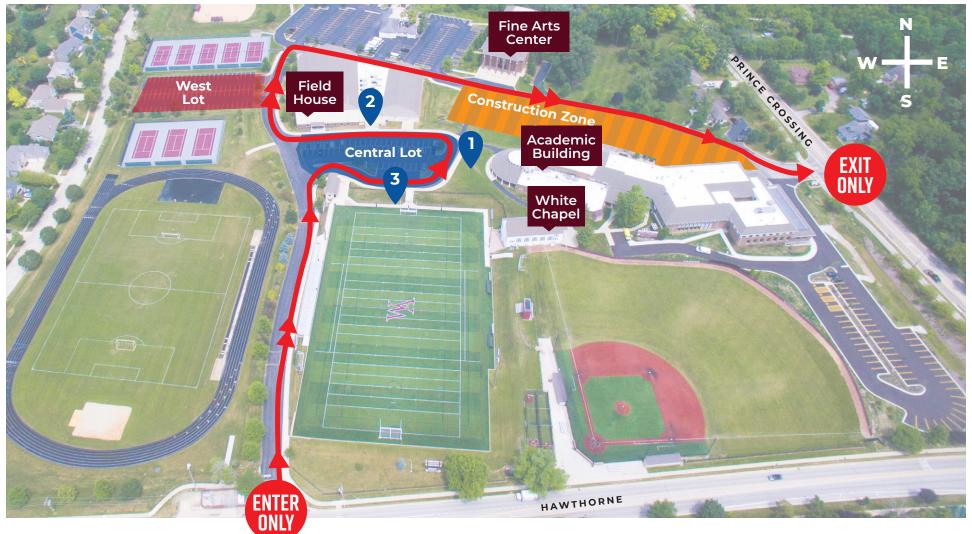

## **CAMPUS MAP**

Due to construction, campus roads have been reconfigured for **one-way traffic**.

For Drop-off / Pickup, use the right lane when entering from Hawthorne.

**To park**, use the **left lane** when entering from Hawthorne to access the Central and West Lots.

Proceed to **exit** campus onto **Prince Crossing**.

## **CENTRAL LOT**

Students may be dropped off and picked up in the **Central Lot** for access to our Practice Fields, Academic Building, and Field House.

For Drop-off / Pickup, use the right lane when entering from Hawthorne.

To park, use the left lane when entering from Hawthorne.

Field House Drop-off / Pickup