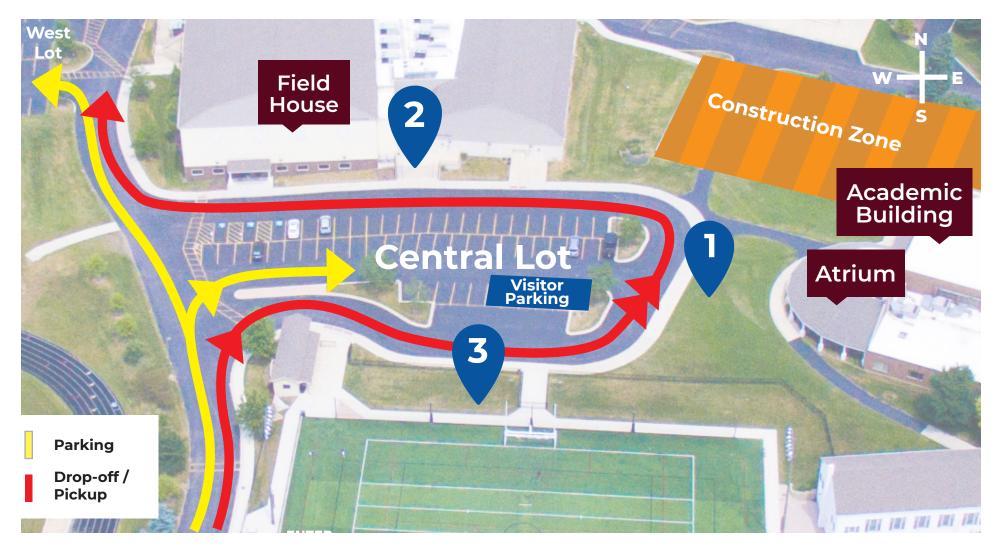

## **CENTRAL LOT**

Students may be dropped off and picked up in the **Central Lot** for access to our Practice Fields, Academic Building, and Field House.

For Drop-off / Pickup, use the right lane when entering from Hawthorne.

To park, use the left lane when entering from Hawthorne.

Field House Drop-off / Pickup