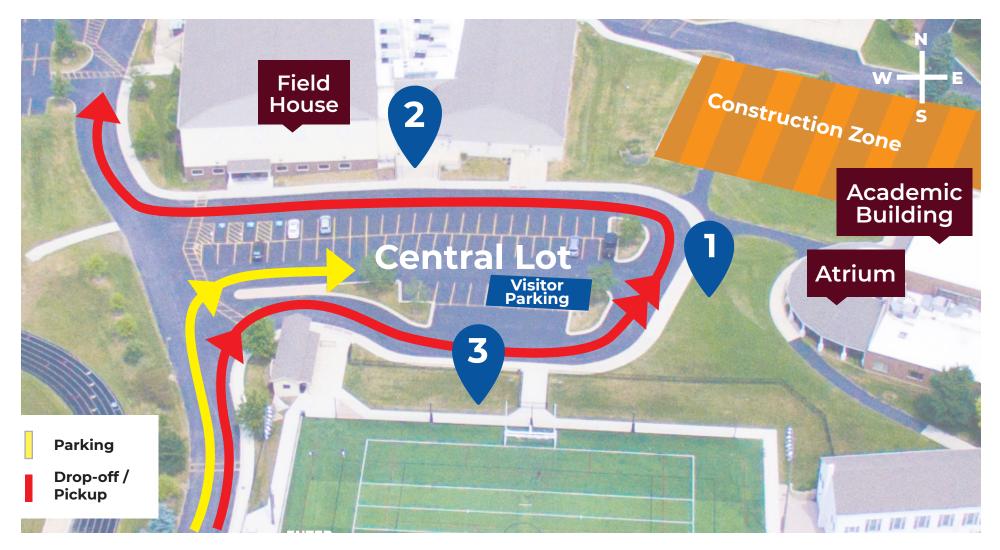

## **CENTRAL LOT**

Students may be dropped off and picked up in the **Central Lot** for access to our Practice Fields, Academic Building, and Field House.

For Drop-off / Pickup, use the right lane when entering from Hawthorne.

To park, use the left lane when entering from Hawthorne.

Field House Drop-off / Pickup

Field House Drop-off / Pickup

Practice Fields Drop-off / Pickup