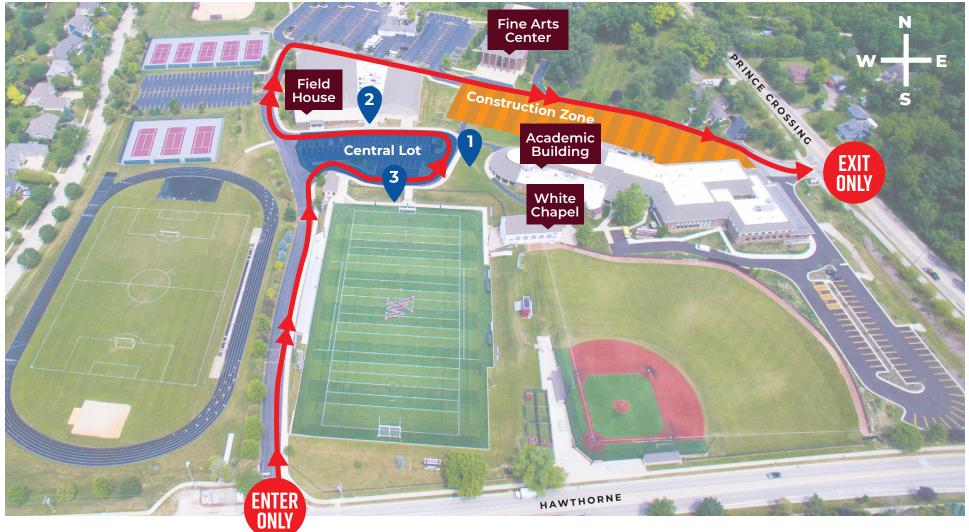

## **CAMPUS MAP**

Due to construction, campus roads have been reconfigured for **one-way traffic**.

For Drop-off / Pickup, use the right lane when entering from Hawthorne.

To park, use the left lane when entering from Hawthorne.

Students may be dropped off and picked up in the **Central Lot** for access to our Practice Fields, Academic Building, and Field House.

Proceed to exit campus onto Prince Crossing.

Academic Building Drop-off / Pickup

Field House Drop-off / Pickup

Practice Fields Drop-off / Pickup

## **CENTRAL LOT**

Students may be dropped off and picked up in the **Central Lot** for access to our Practice Fields, Academic Building, and Field House.

For Drop-off / Pickup, use the right lane when entering from Hawthorne.

To park, use the left lane when entering from Hawthorne.

Field House Drop-off / Pickup